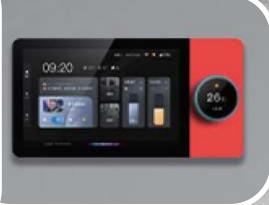

#### **Home Automation**

- Smart Home Switches
- Climate Control Thermostat
- ❖ Central Hub
- ❖ Smart Door Lock

# **Arm Chairs**

Elevate Your Comfort in Every Sit 99

Where Majesty
Meets Meals

**Smart Home Switches** 

**Climate Control Thermosat** 