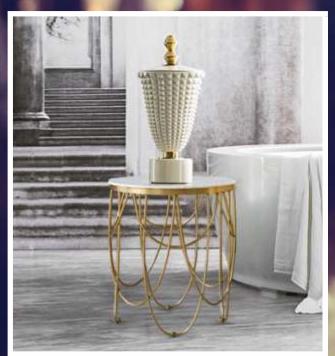

y             | 4 LR6 / 4 pcs AA Alkaline Batteries                          | Working Voltage | 6V                                   |
| Low-voltage Alarm   | <4.8V / Support (Less than 4.8 V)                            | Dynamic Current | <120mA / 120 mA                      |
| Quiescent Current   | <20 µ A / Less than 20 µ A                                   | Applicable Door | 38-70MM<br>38-70 MM (Can Customized) |
| Amblent Temperature | -20°C ~60°C                                                  |                 |                                      |
| Card Type           | Temic T557 /Mifare 1<br>Temic (D801*57) / Mifare 1 (D801*M1) |                 |                                      |









**Living Room** 









# **Dining Room**











Consoles & Home Decore











# Bedroom









# Bedroom



















## **Office Furniture**



#### **Conference Room Furniture**









### **Work Stations**









## Office Sofas



































**Phone:** +971 4 254 9111

E-Mail:

info@xalarate.ae

#### Address:

Warsan Tower office No. 1008, Barsha Heights, Dubai