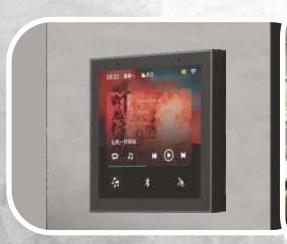

#### **Home Automation**

- Smart Home Switches
- Climate Control Thermostat
- ❖ Central Hub
- ❖ Smart Door Lock

# **Arm Chairs**

Elevate Your Comfort in Every Sit 99

Where Majesty
Meets Meals

**Smart Home Switches** 

**Climate Control Thermosat** 