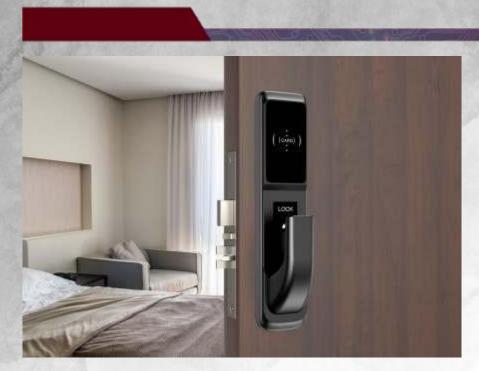

#### **Home Automation**

- Smart Home Switches
- Climate Control Thermostat
- ❖ Central Hub
- ❖ Smart Door Lock