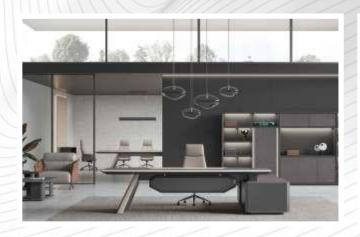

ies                          | Working Voltage | 6V                                   |
| Low-voltage Alarm   | <4.8V / Support (Less than 4.8 V)                            | Dynamic Current | <120mA / 120 mA                      |
| Quiescent Current   | <20 µ A / Less than 20 µ A                                   | Applicable Door | 38-70MM<br>38-70 MM (Can Customized) |
| Amblent Temperature | -20°C ~60°C                                                  |                 |                                      |
| Card Type           | Temic T557 /Mifare 1<br>Temic (D801*57) / Mifare 1 (D801*M1) |                 |                                      |









**Living Room** 









# **Dining Room**











Consoles & Home Decore











# Bedroom









# Bedroom



















## **Office Furniture**



#### **Conference Room Furniture**









### **Work Stations**









## Office Sofas



































**Phone:** +971 4 254 9111

E-Mail:

info@xalarate.ae

#### Address:

Warsan Tower office No. 1008, Barsha Heights, Dubai