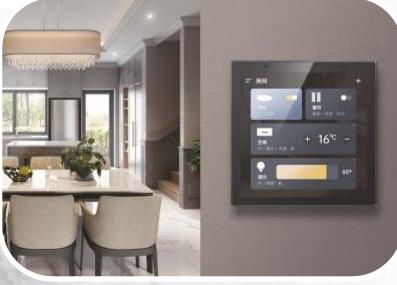

#### **Home Automation**

- Smart Home Switches
- Climate Control Thermostat
- ❖ Central Hub
- ❖ Smart Door Lock

# **Arm Chairs**

Elevate Your Comfort in Every Sit 99

Where Majesty
Meets Meals

**Smart Home Switches** 

**Climate Control Thermosat** 