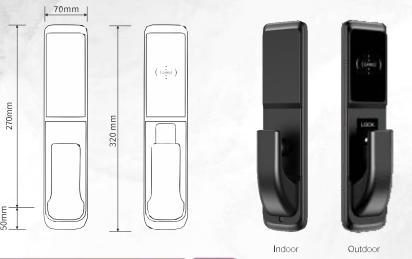

#### **Home Automation**

- Smart Home Switches
- Climate Control Thermostat
- ❖ Central Hub
- ❖ Smart Door Lock