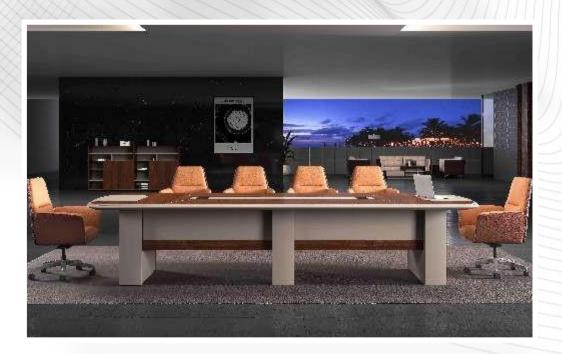

|
| Low-voltage Alarm   | <4.8V / Support (Less than 4.8 V)                            | Dynamic Current | <120mA / 120 mA                      |
| Quiescent Current   | <20 µ A / Less than 20 µ A                                   | Applicable Door | 38-70MM<br>38-70 MM (Can Customized) |
| Amblent Temperature | -20°C ~60°C                                                  |                 |                                      |
| Card Type           | Temic T557 /Mifare 1<br>Temic (D801*57) / Mifare 1 (D801*M1) |                 |                                      |









**Living Room** 









# **Dining Room**











Consoles & Home Decore











# Bedroom









# Bedroom



















## **Office Furniture**



#### **Conference Room Furniture**









### **Work Stations**









## Office Sofas



































**Phone:** +971 4 254 9111

E-Mail:

info@xalarate.ae

#### Address:

Warsan Tower office No. 1008, Barsha Heights, Dubai