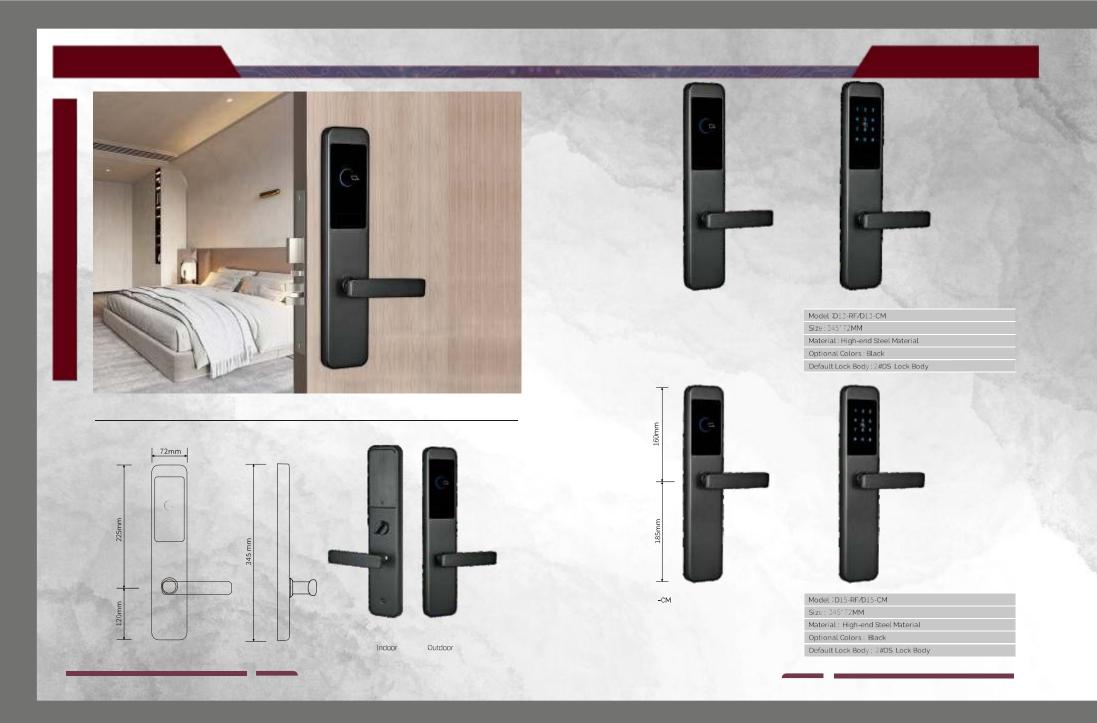

#### **Home Automation**

- Smart Home Switches
- Climate Control Thermostat
- ❖ Central Hub
- ❖ Smart Door Lock

#### PARAMETER

| Jnlock Method       | Proximity card, Key                                          | Card Capacity   | 255 Pcs                              |
|---------------------|--------------------------------------------------------------|-----------------|--------------------------------------|
| Induction Time      | <1S / Less than 1 second                                     | Card Distance   | <3CM / Less than 3 CM                |
| Card Frequency      | 125KHZ(T5557)/ 125 Khz (D801-57)                             | Card Frequency  | 13.56MHZ(M1) / 13.56 Mhz (D801-M1)   |
| Battery             | 4 LR6 / 4 pcs AA Alkaline Batteries                          | Working Voltage | 6V                                   |
| Low-voltage Alarm   | <4.8V / Support (Less than 4.8 V)                            | Dynamic Current | <120mA / 120 mA                      |
| Quiescent Current   | <20 µ A / Less than 20 µ A                                   | Applicable Door | 38-70MM<br>38-70 MM (Can Customized) |
| Amblent Temperature | -20°C ~60°C                                                  |                 |                                      |
| Card Type           | Temic T557 /Mifare 1<br>Temic (D801*57) / Mifare 1 (D801*M1) |                 |                                      |