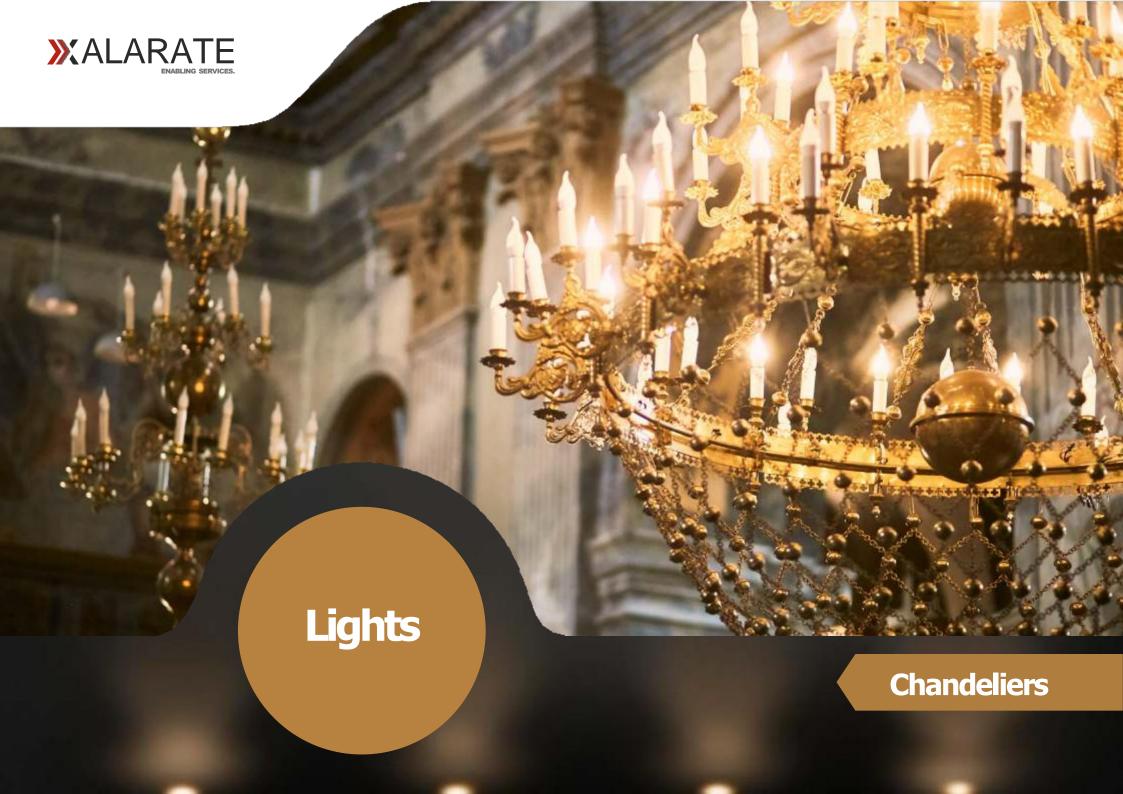

#### Lights

- Chandeliers
- \* Tables & Consoles
- ❖ LED cove Lighting
- Downlights