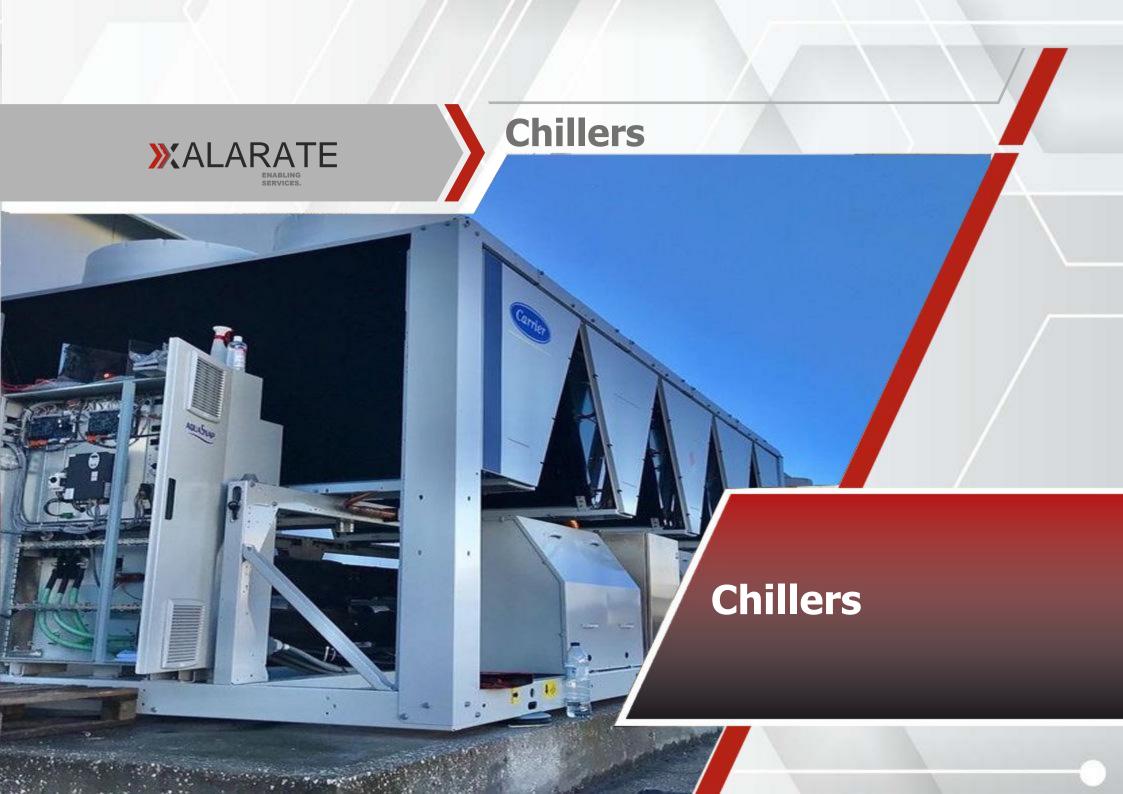

# Contents:

- Electrical Equipment & Supplies
  - Chillers
  - Lifts & Elevator

Lift lobbies & Corridor

- **Construction Steel**
- Steel
- Cement