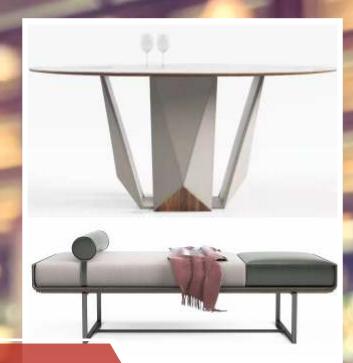

Mhz (D801-M1)   |
| Battery             | 4 LR6 / 4 pcs AA Alkaline Batteries                          | Working Voltage | 6V                                   |
| Low-voltage Alarm   | <4.8V / Support (Less than 4.8 V)                            | Dynamic Current | <120mA / 120 mA                      |
| Quiescent Current   | <20 µ A / Less than 20 µ A                                   | Applicable Door | 38-70MM<br>38-70 MM (Can Customized) |
| Amblent Temperature | -20°C ~60°C                                                  |                 |                                      |
| Card Type           | Temic T557 /Mifare 1<br>Temic (D801*57) / Mifare 1 (D801*M1) |                 |                                      |









**Living Room** 









# **Dining Room**











Consoles & Home Decore











# Bedroom









# Bedroom



















## **Office Furniture**



#### **Conference Room Furniture**









### **Work Stations**









## Office Sofas



































**Phone:** +971 4 254 9111

E-Mail:

info@xalarate.ae

#### Address:

Warsan Tower office No. 1008, Barsha Heights, Dubai