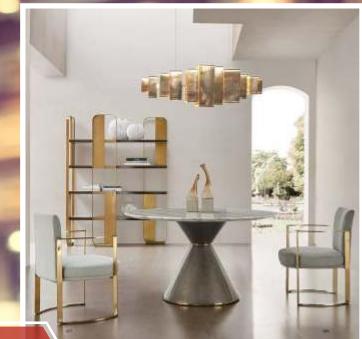

ency  | 13.56MHZ(M1) / 13.56 Mhz (D801-M1)   |
| Battery             | 4 LR6 / 4 pcs AA Alkaline Batteries                          | Working Voltage | 6V                                   |
| Low-voltage Alarm   | <4.8V / Support (Less than 4.8 V)                            | Dynamic Current | <120mA / 120 mA                      |
| Quiescent Current   | <20 µ A / Less than 20 µ A                                   | Applicable Door | 38-70MM<br>38-70 MM (Can Customized) |
| Amblent Temperature | -20°C ~60°C                                                  |                 |                                      |
| Card Type           | Temic T557 /Mifare 1<br>Temic (D801*57) / Mifare 1 (D801*M1) |                 |                                      |









**Living Room** 









# **Dining Room**











Consoles & Home Decore











# Bedroom









# Bedroom



















## **Office Furniture**



#### **Conference Room Furniture**









### **Work Stations**









## Office Sofas



































**Phone:** +971 4 254 9111

E-Mail:

info@xalarate.ae

#### Address:

Warsan Tower office No. 1008, Barsha Heights, Dubai