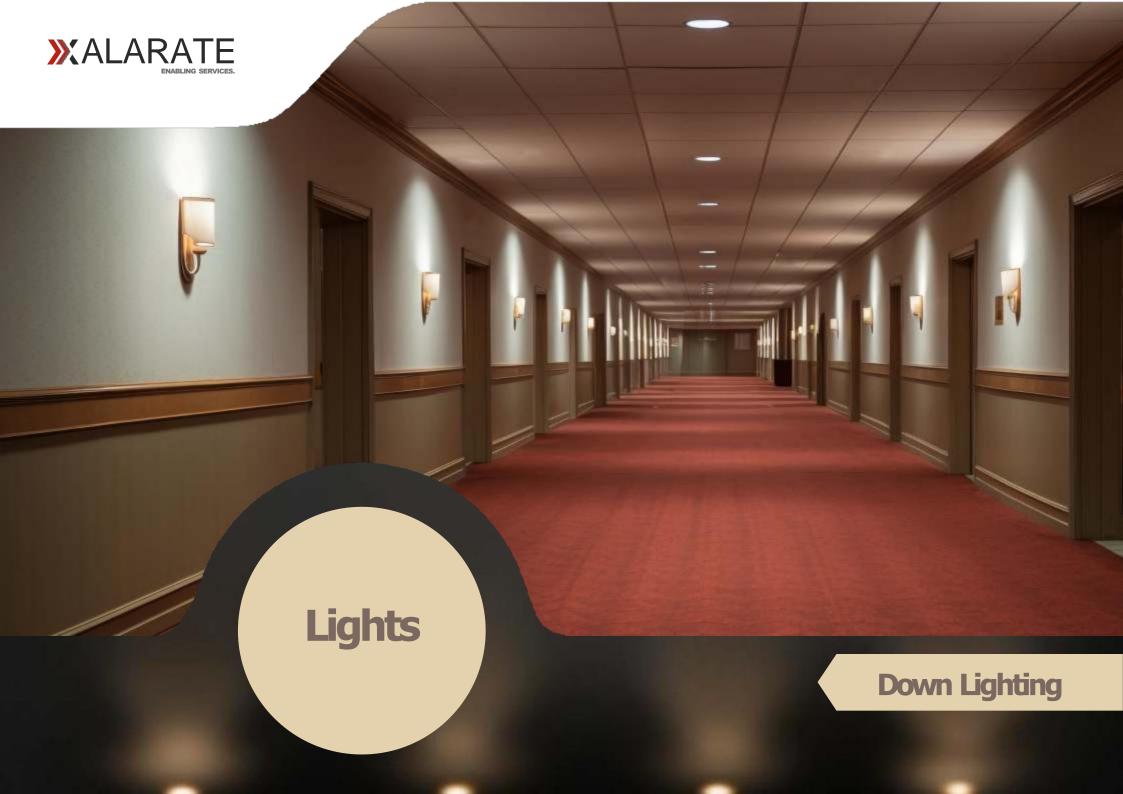

#### Lights

- Chandeliers
- \* Tables & Consoles
- ❖ LED cove Lighting
- Downlights