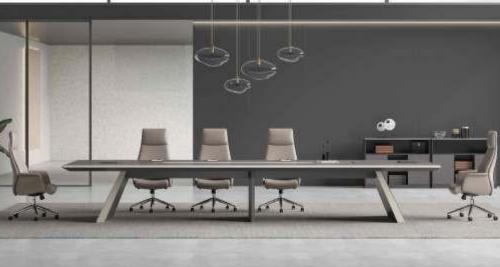

|
| Low-voltage Alarm   | <4.8V / Support (Less than 4.8 V)                            | Dynamic Current | <120mA / 120 mA                      |
| Quiescent Current   | <20 µ A / Less than 20 µ A                                   | Applicable Door | 38-70MM<br>38-70 MM (Can Customized) |
| Amblent Temperature | -20°C ~60°C                                                  |                 |                                      |
| Card Type           | Temic T557 /Mifare 1<br>Temic (D801*57) / Mifare 1 (D801*M1) |                 |                                      |









**Living Room** 









# **Dining Room**











Consoles & Home Decore











# Bedroom









# Bedroom



















## **Office Furniture**



#### **Conference Room Furniture**









### **Work Stations**









## Office Sofas



































**Phone:** +971 4 254 9111

E-Mail:

info@xalarate.ae

#### Address:

Warsan Tower office No. 1008, Barsha Heights, Dubai