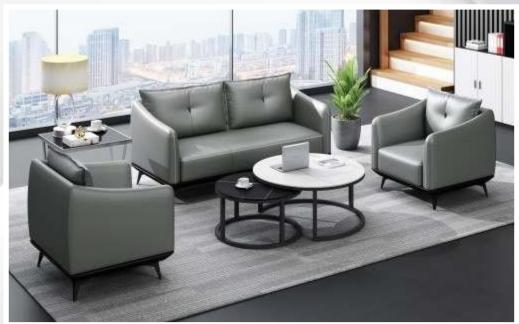

8 V)                            | Dynamic Current | <120mA / 120 mA                      |
| Quiescent Current   | <20 µ A / Less than 20 µ A                                   | Applicable Door | 38-70MM<br>38-70 MM (Can Customized) |
| Amblent Temperature | -20°C ~60°C                                                  |                 |                                      |
| Card Type           | Temic T557 /Mifare 1<br>Temic (D801*57) / Mifare 1 (D801*M1) |                 |                                      |









**Living Room** 









# **Dining Room**











Consoles & Home Decore











# Bedroom









# Bedroom



















## **Office Furniture**



#### **Conference Room Furniture**









### **Work Stations**









## Office Sofas



































**Phone:** +971 4 254 9111

E-Mail:

info@xalarate.ae

#### Address:

Warsan Tower office No. 1008, Barsha Heights, Dubai