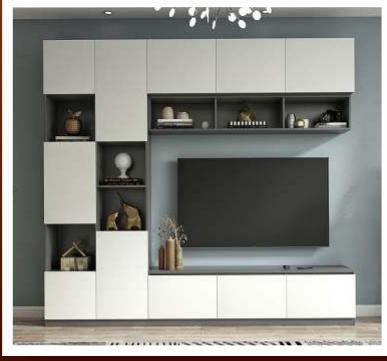

# Apartment Furniture

- Living room Furniture
- Dining room Furniture
- \* Bedroom Furniture
- Consoles & Home Decors

#### Wardrobes

- ❖ Walk- In Wardrobes
- Concealed Wardrobes