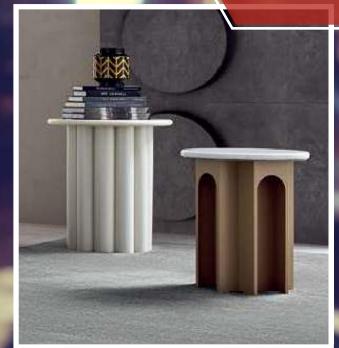

| 4 LR6 / 4 pcs AA Alkaline Batteries                          | Working Voltage | 6V                                   |
| Low-voltage Alarm   | <4.8V / Support (Less than 4.8 V)                            | Dynamic Current | <120mA / 120 mA                      |
| Quiescent Current   | <20 µ A / Less than 20 µ A                                   | Applicable Door | 38-70MM<br>38-70 MM (Can Customized) |
| Amblent Temperature | -20°C ~60°C                                                  |                 |                                      |
| Card Type           | Temic T557 /Mifare 1<br>Temic (D801*57) / Mifare 1 (D801*M1) |                 |                                      |









**Living Room** 









# **Dining Room**











Consoles & Home Decore











# Bedroom









# Bedroom



















## **Office Furniture**



#### **Conference Room Furniture**









### **Work Stations**









## Office Sofas



































**Phone:** +971 4 254 9111

E-Mail:

info@xalarate.ae

#### Address:

Warsan Tower office No. 1008, Barsha Heights, Dubai