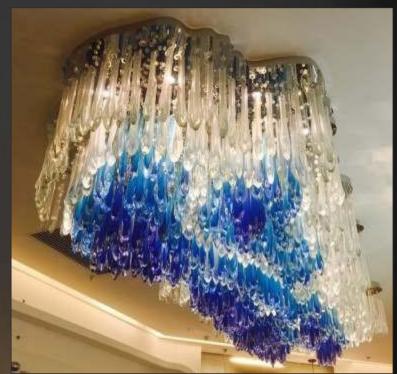

#### Lights

- Chandeliers
- \* Tables & Consoles
- ❖ LED cove Lighting
- Downlights