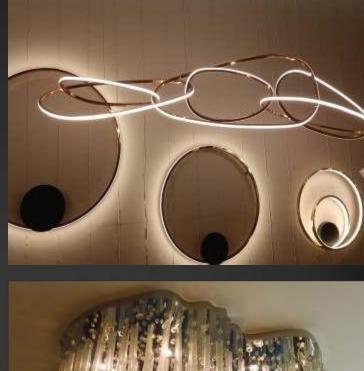

#### Lights

- Chandeliers
- \* Tables & Consoles
- ❖ LED cove Lighting
- Downlights