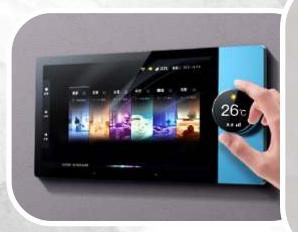

#### **Home Automation**

- Smart Home Switches
- Climate Control Thermostat
- ❖ Central Hub
- ❖ Smart Door Lock

# **Arm Chairs**

Elevate Your Comfort in Every Sit 99

Where Majesty
Meets Meals

**Smart Home Switches** 

**Climate Control Thermosat** 