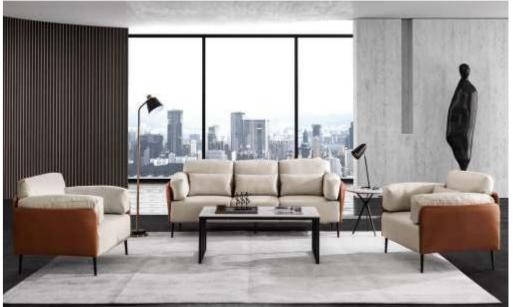

than 4.8 V)                            | Dynamic Current | <120mA / 120 mA                      |
| Quiescent Current   | <20 µ A / Less than 20 µ A                                   | Applicable Door | 38-70MM<br>38-70 MM (Can Customized) |
| Amblent Temperature | -20°C ~60°C                                                  |                 |                                      |
| Card Type           | Temic T557 /Mifare 1<br>Temic (D801*57) / Mifare 1 (D801*M1) |                 |                                      |









**Living Room** 









# **Dining Room**











Consoles & Home Decore











# Bedroom









# Bedroom



















## **Office Furniture**



#### **Conference Room Furniture**









### **Work Stations**









## Office Sofas



































**Phone:** +971 4 254 9111

E-Mail:

info@xalarate.ae

#### Address:

Warsan Tower office No. 1008, Barsha Heights, Dubai