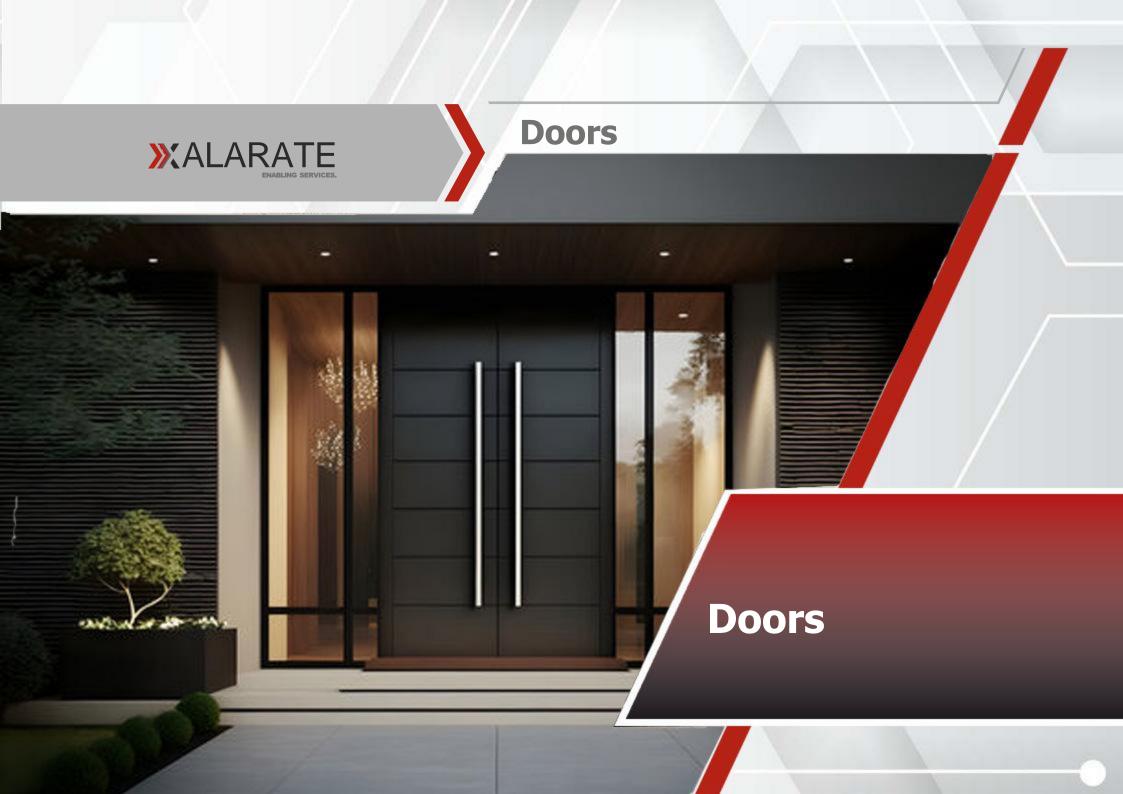

nt



Your Sanctuary of Elegance •

















Where Timeless Elegance





# **Home Appliances**



**Home Appliances** 





















## **Glazed Vitrified Tiles**











Use for

Floor



4mm Spacer

Recommended





























1]000 Industry

Spo 6 Wellness Centres

Technical specification





















Chemical Resistance



Thermal Shock Installation Resistance











Glossy Rustic Matt

**Rustic Matt** 

# **Exotic Glossy Tiles**

300x600mm









# **Exotic Satin Tiles**

300x600mm















Efficiency Perfected:
The Essence of Best Utility •9

















# **Tables & Consoles** Where Function Meets Excellence •





# **Arm Chairs**





Elevate Your Comfort in Every Sit 99









Where Majesty
Meets Meals



































































**Smart Home Switches** 















**Climate Control Thermosat** 









#### PARAMETER

| Jnlock Method       | Proximity card, Key                                          | Card Capacity   | 255 Pcs                              |
|---------------------|--------------------------------------------------------------|-----------------|--------------------------------------|
| Induction Time      | <1S / Less than 1 second                                     | Card Distance   | <3CM / Less than 3 CM                |
| Card Frequency      | 125KHZ(T5557)/ 125 Khz (D801-57)                             | Card Frequency  | 13.56MHZ(M1) / 13.56 Mhz (D801-M1)   |
| Battery             | 4 LR6 / 4 pcs AA Alkaline Batteries