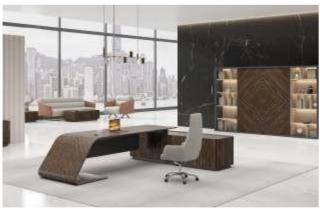

s                          | Working Voltage | 6V                                   |
| Low-voltage Alarm   | <4.8V / Support (Less than 4.8 V)                            | Dynamic Current | <120mA / 120 mA                      |
| Quiescent Current   | <20 µ A / Less than 20 µ A                                   | Applicable Door | 38-70MM<br>38-70 MM (Can Customized) |
| Amblent Temperature | -20°C ~60°C                                                  |                 |                                      |
| Card Type           | Temic T557 /Mifare 1<br>Temic (D801*57) / Mifare 1 (D801*M1) |                 |                                      |









**Living Room** 









# **Dining Room**











Consoles & Home Decore











# Bedroom









# Bedroom



















## **Office Furniture**



#### **Conference Room Furniture**









### **Work Stations**









## Office Sofas



































**Phone:** +971 4 254 9111

E-Mail:

info@xalarate.ae

#### Address:

Warsan Tower office No. 1008, Barsha Heights, Dubai