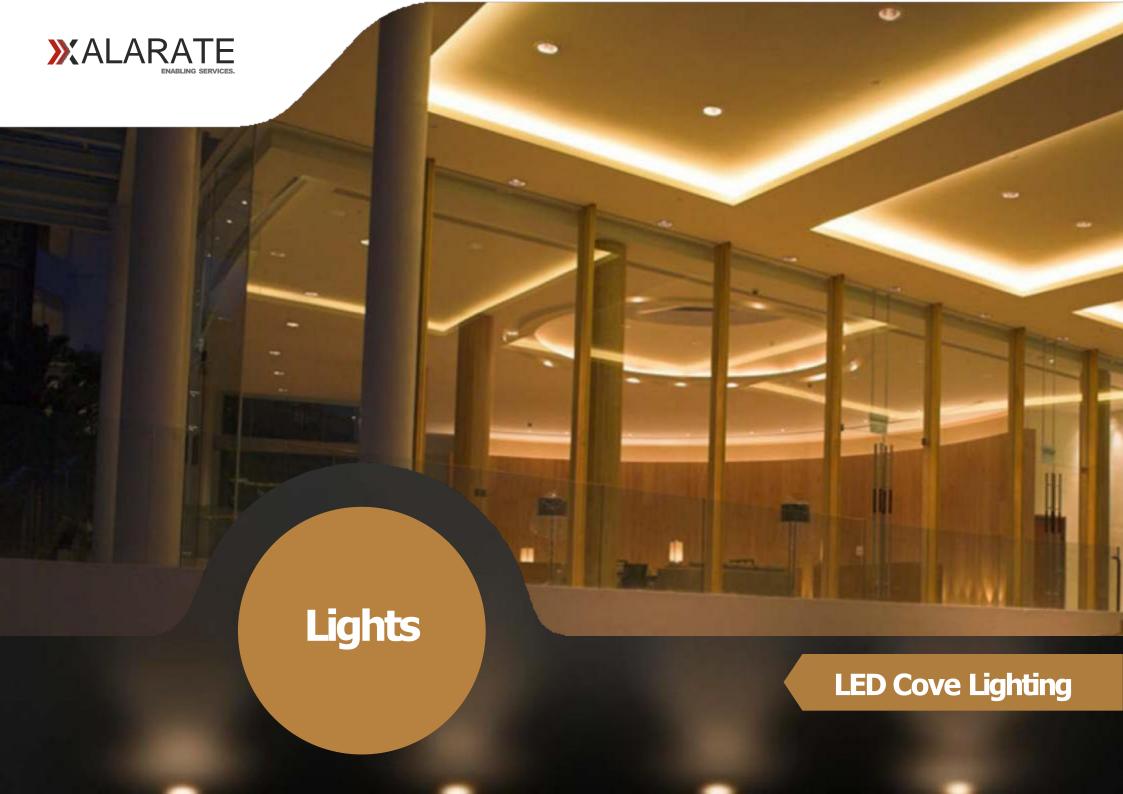

#### Lights

- Chandeliers
- \* Tables & Consoles
- ❖ LED cove Lighting
- Downlights