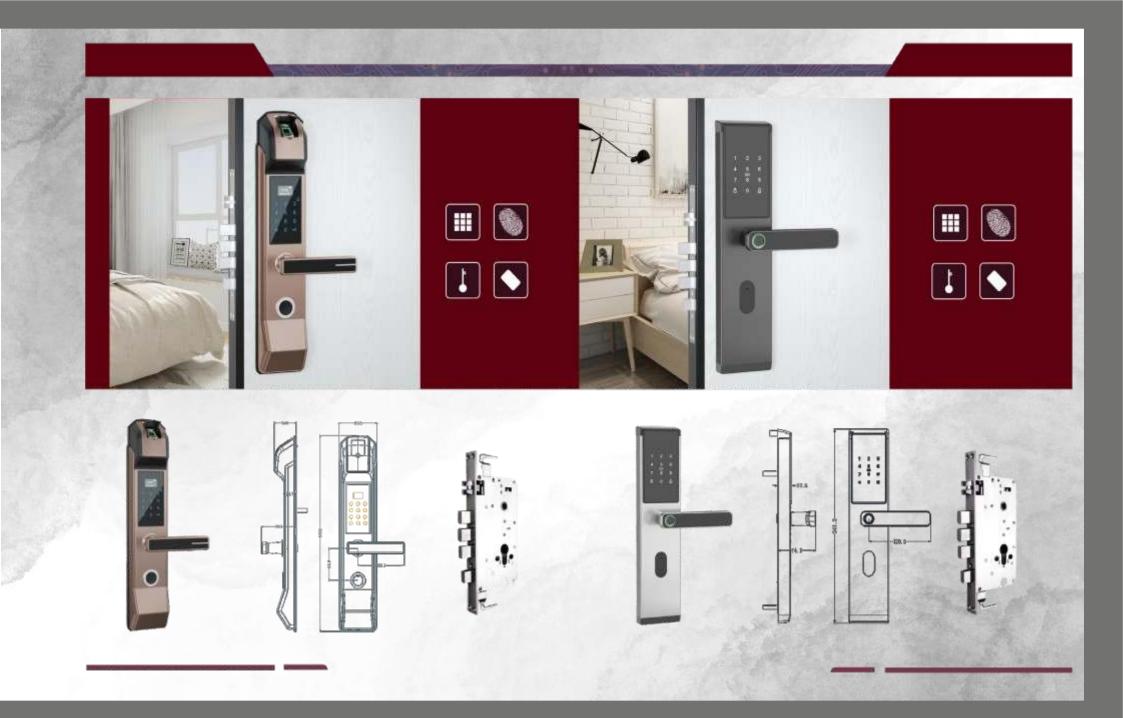

#### **Home Automation**

- Smart Home Switches
- Climate Control Thermostat
- ❖ Central Hub
- ❖ Smart Door Lock

#### PARAMETER

| Jnlock Method       | Proximity card, Key                                          | Card Capacity   | 255 Pcs                              |
|---------------------|--------------------------------------------------------------|-----------------|--------------------------------------|
| Induction Time      | <1S / Less than 1 second                                     | Card Distance   | <3CM / Less than 3 CM                |
| Card Frequency      | 125KHZ(T5557)/ 125 Khz (D801-57)                             | Card Frequency  | 13.56MHZ(M1) / 13.56 Mhz (D801-M1)   |
| Battery             | 4 LR6 / 4 pcs AA Alkaline Batteries                          | Working Voltage | 6V                                   |
| Low-voltage Alarm   | <4.8V / Support (Less than 4.8 V)                            | Dynamic Current | <120mA / 120 mA                      |
| Quiescent Current   | <20 µ A / Less than 20 µ A                                   | Applicable Door | 38-70MM<br>38-70 MM (Can Customized) |
| Amblent Temperature | -20°C ~60°C                                                  |                 |                                      |
| Card Type           | Temic T557 /Mifare 1<br>Temic (D801*57) / Mifare 1 (D801*M1) |                 |                                      |