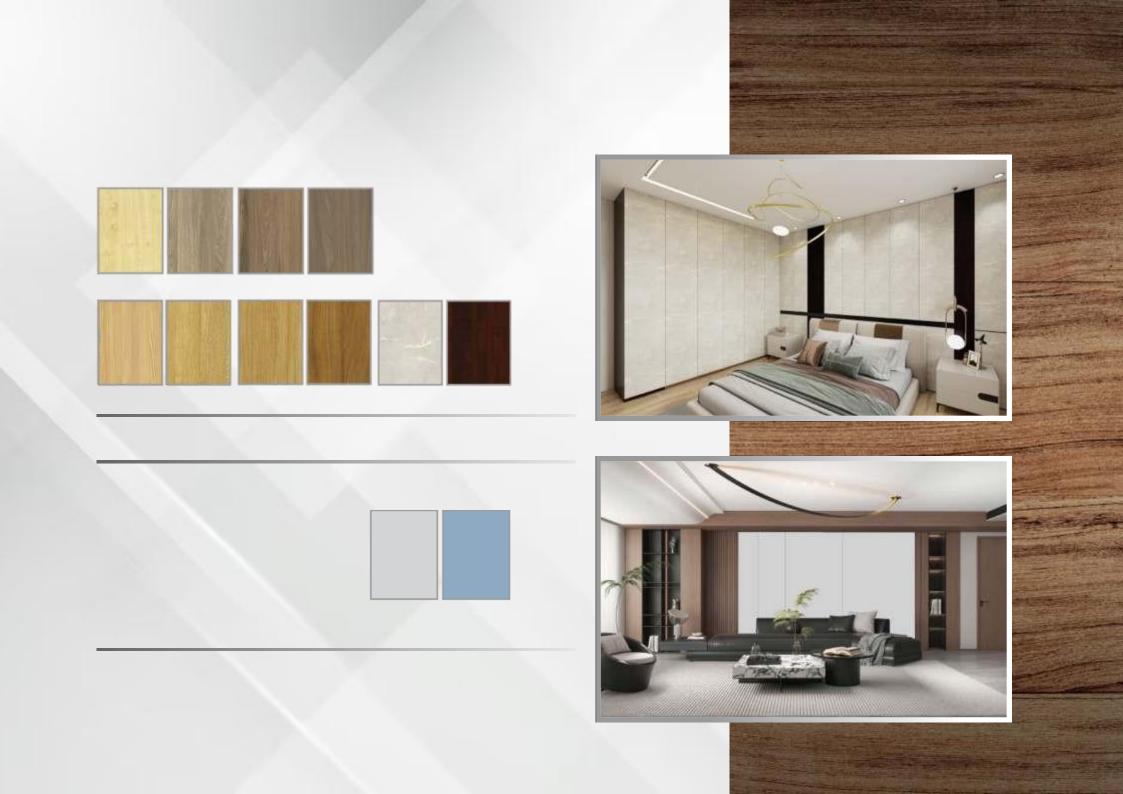

| Dynamic Current | <120mA / 120 mA                      |
| Quiescent Current   | <20 µ A / Less than 20 µ A                                   | Applicable Door | 38-70MM<br>38-70 MM (Can Customized) |
| Amblent Temperature | -20°C ~60°C                                                  |                 |                                      |
| Card Type           | Temic T557 /Mifare 1<br>Temic (D801*57) / Mifare 1 (D801*M1) |                 |                                      |









**Living Room** 









# **Dining Room**











Consoles & Home Decore











# Bedroom









# Bedroom



















## **Office Furniture**



#### **Conference Room Furniture**









### **Work Stations**









## Office Sofas



































**Phone:** +971 4 254 9111

E-Mail:

info@xalarate.ae

#### Address:

Warsan Tower office No. 1008, Barsha Heights, Dubai