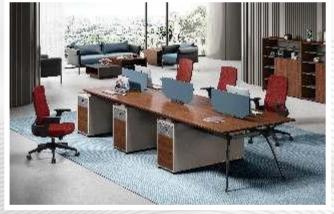

| Working Voltage | 6V                                   |
| Low-voltage Alarm   | <4.8V / Support (Less than 4.8 V)                            | Dynamic Current | <120mA / 120 mA                      |
| Quiescent Current   | <20 µ A / Less than 20 µ A                                   | Applicable Door | 38-70MM<br>38-70 MM (Can Customized) |
| Amblent Temperature | -20°C ~60°C                                                  |                 |                                      |
| Card Type           | Temic T557 /Mifare 1<br>Temic (D801*57) / Mifare 1 (D801*M1) |                 |                                      |









**Living Room** 









# **Dining Room**











Consoles & Home Decore











# Bedroom









# Bedroom



















## **Office Furniture**



#### **Conference Room Furniture**









### **Work Stations**









## Office Sofas



































**Phone:** +971 4 254 9111

E-Mail:

info@xalarate.ae

#### Address:

Warsan Tower office No. 1008, Barsha Heights, Dubai