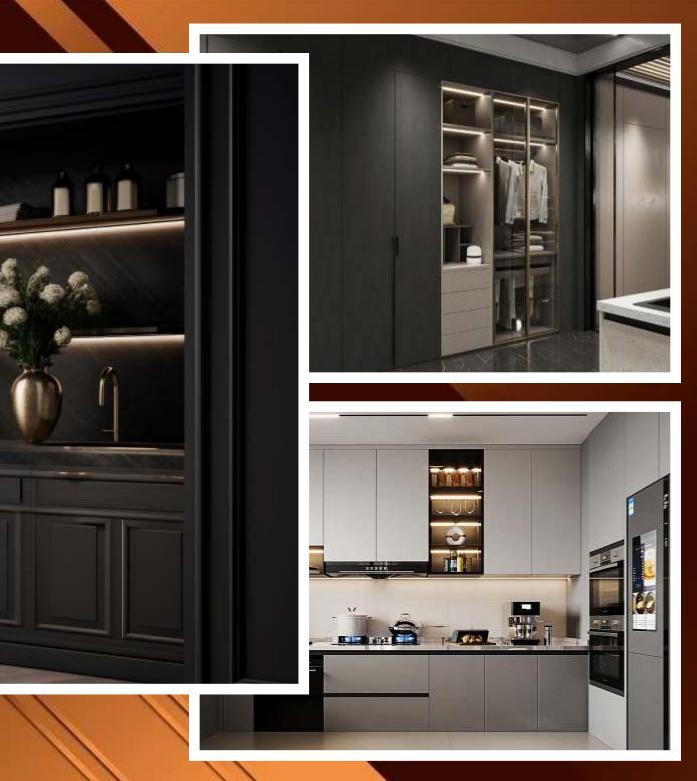

#### Wardrobes

- ❖ Walk- In Wardrobes
- Concealed Wardrobes

#### **Home Appliances**

- Stunning ModernKitchen Setup
- Washing machine