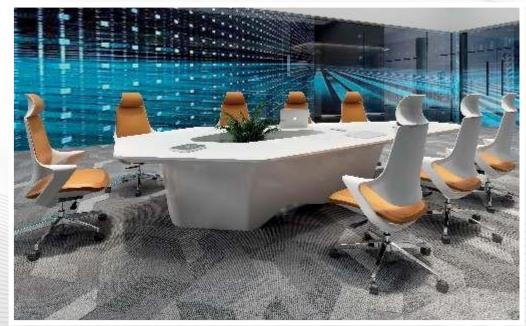

|
| Low-voltage Alarm   | <4.8V / Support (Less than 4.8 V)                            | Dynamic Current | <120mA / 120 mA                      |
| Quiescent Current   | <20 µ A / Less than 20 µ A                                   | Applicable Door | 38-70MM<br>38-70 MM (Can Customized) |
| Amblent Temperature | -20°C ~60°C                                                  |                 |                                      |
| Card Type           | Temic T557 /Mifare 1<br>Temic (D801*57) / Mifare 1 (D801*M1) |                 |                                      |









**Living Room** 









# **Dining Room**











Consoles & Home Decore











# Bedroom









# Bedroom



















## **Office Furniture**



#### **Conference Room Furniture**









### **Work Stations**









## Office Sofas



































**Phone:** +971 4 254 9111

E-Mail:

info@xalarate.ae

#### Address:

Warsan Tower office No. 1008, Barsha Heights, Dubai