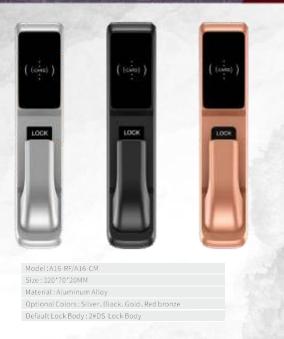

#### **Home Automation**

- Smart Home Switches
- Climate Control Thermostat
- ❖ Central Hub
- ❖ Smart Door Lock