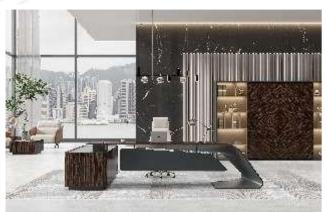

| Working Voltage | 6V                                   |
| Low-voltage Alarm   | <4.8V / Support (Less than 4.8 V)                            | Dynamic Current | <120mA / 120 mA                      |
| Quiescent Current   | <20 µ A / Less than 20 µ A                                   | Applicable Door | 38-70MM<br>38-70 MM (Can Customized) |
| Amblent Temperature | -20°C ~60°C                                                  |                 |                                      |
| Card Type           | Temic T557 /Mifare 1<br>Temic (D801*57) / Mifare 1 (D801*M1) |                 |                                      |









**Living Room** 









# **Dining Room**











Consoles & Home Decore











# Bedroom









# Bedroom



















## **Office Furniture**



#### **Conference Room Furniture**









### **Work Stations**









## Office Sofas



































**Phone:** +971 4 254 9111

E-Mail:

info@xalarate.ae

#### Address:

Warsan Tower office No. 1008, Barsha Heights, Dubai