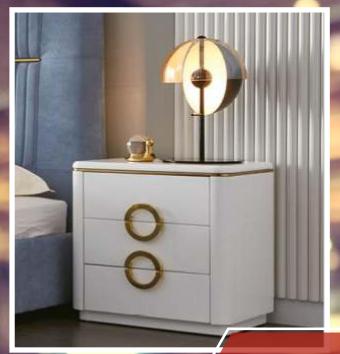

6 Mhz (D801-M1)   |
| Battery             | 4 LR6 / 4 pcs AA Alkaline Batteries                          | Working Voltage | 6V                                   |
| Low-voltage Alarm   | <4.8V / Support (Less than 4.8 V)                            | Dynamic Current | <120mA / 120 mA                      |
| Quiescent Current   | <20 µ A / Less than 20 µ A                                   | Applicable Door | 38-70MM<br>38-70 MM (Can Customized) |
| Amblent Temperature | -20°C ~60°C                                                  |                 |                                      |
| Card Type           | Temic T557 /Mifare 1<br>Temic (D801*57) / Mifare 1 (D801*M1) |                 |                                      |









**Living Room** 









# **Dining Room**











Consoles & Home Decore











# Bedroom









# Bedroom



















## **Office Furniture**



#### **Conference Room Furniture**









### **Work Stations**









## Office Sofas



































**Phone:** +971 4 254 9111

E-Mail:

info@xalarate.ae

#### Address:

Warsan Tower office No. 1008, Barsha Heights, Dubai