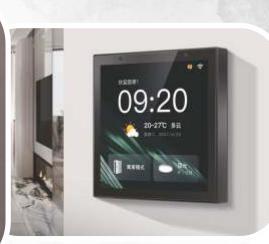

#### **Home Automation**

- Smart Home Switches
- Climate Control Thermostat
- ❖ Central Hub
- ❖ Smart Door Lock

# **Arm Chairs**

Elevate Your Comfort in Every Sit 99

Where Majesty
Meets Meals

**Smart Home Switches** 

**Climate Control Thermosat** 