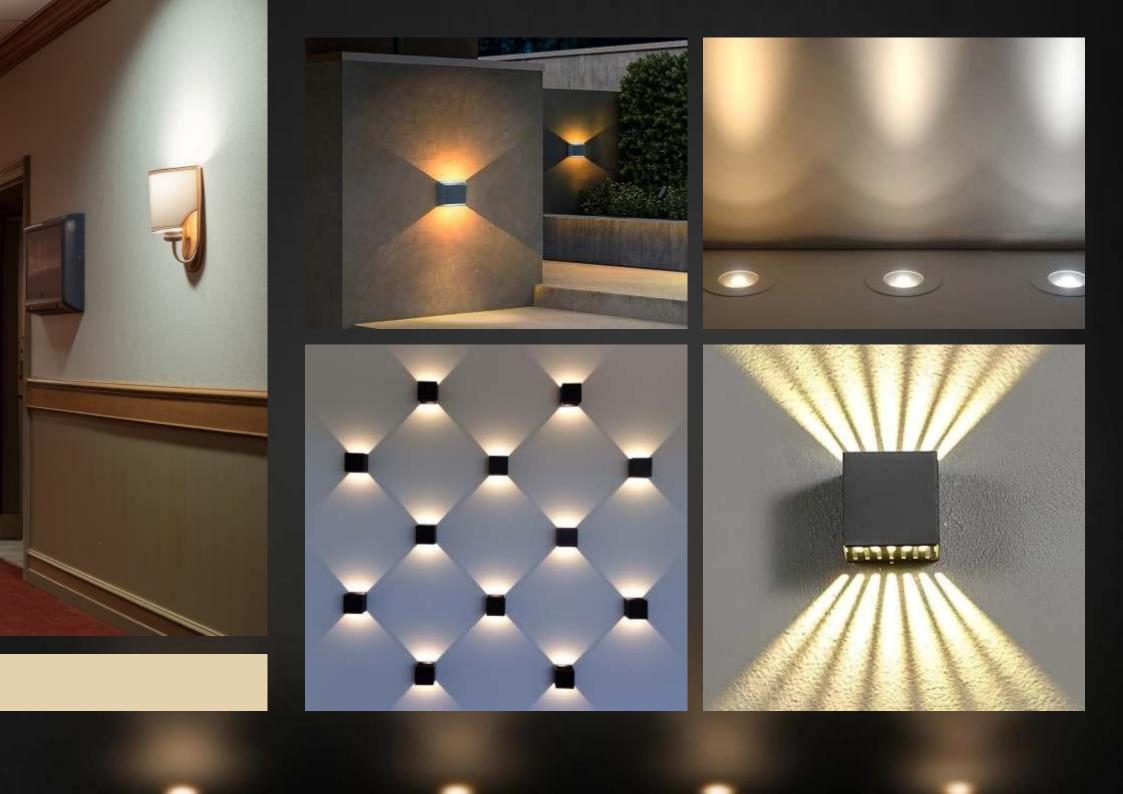

#### Lights

- Chandeliers
- \* Tables & Consoles
- ❖ LED cove Lighting
- Downlights