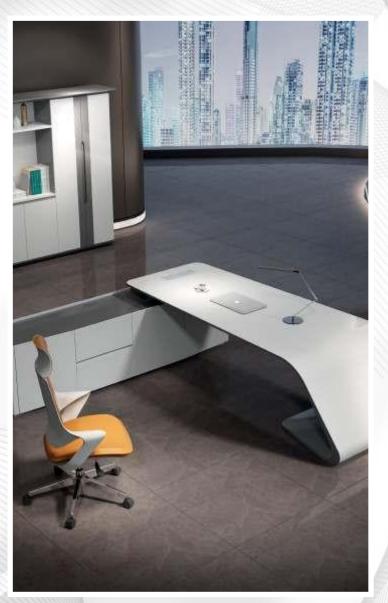

ing Voltage | 6V                                   |
| Low-voltage Alarm   | <4.8V / Support (Less than 4.8 V)                            | Dynamic Current | <120mA / 120 mA                      |
| Quiescent Current   | <20 µ A / Less than 20 µ A                                   | Applicable Door | 38-70MM<br>38-70 MM (Can Customized) |
| Amblent Temperature | -20°C ~60°C                                                  |                 |                                      |
| Card Type           | Temic T557 /Mifare 1<br>Temic (D801*57) / Mifare 1 (D801*M1) |                 |                                      |









**Living Room** 









# **Dining Room**











Consoles & Home Decore











# Bedroom









# Bedroom



















## **Office Furniture**



#### **Conference Room Furniture**









### **Work Stations**









## Office Sofas



































**Phone:** +971 4 254 9111

E-Mail:

info@xalarate.ae

#### Address:

Warsan Tower office No. 1008, Barsha Heights, Dubai