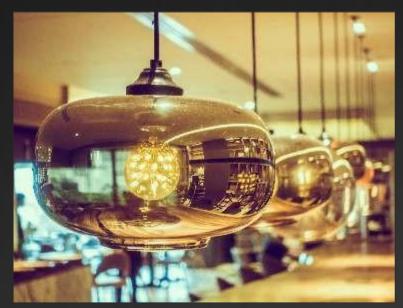

#### Lights

- Chandeliers
- \* Tables & Consoles
- ❖ LED cove Lighting
- Downlights