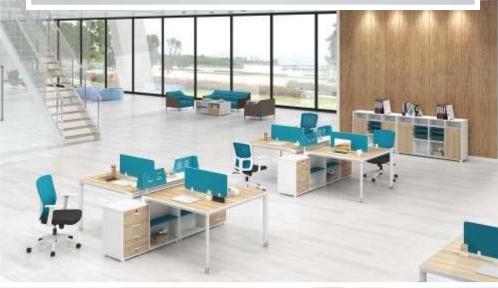

m   | <4.8V / Support (Less than 4.8 V)                            | Dynamic Current | <120mA / 120 mA                      |
| Quiescent Current   | <20 µ A / Less than 20 µ A                                   | Applicable Door | 38-70MM<br>38-70 MM (Can Customized) |
| Amblent Temperature | -20°C ~60°C                                                  |                 |                                      |
| Card Type           | Temic T557 /Mifare 1<br>Temic (D801*57) / Mifare 1 (D801*M1) |                 |                                      |









**Living Room** 









# **Dining Room**











Consoles & Home Decore











# Bedroom









# Bedroom



















## **Office Furniture**



#### **Conference Room Furniture**









### **Work Stations**









## Office Sofas



































**Phone:** +971 4 254 9111

E-Mail:

info@xalarate.ae

#### Address:

Warsan Tower office No. 1008, Barsha Heights, Dubai