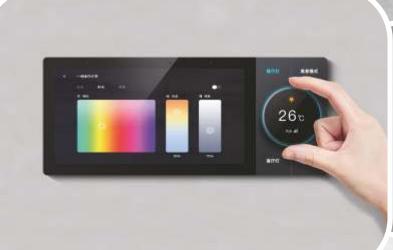

#### **Home Automation**

- Smart Home Switches
- Climate Control Thermostat
- ❖ Central Hub
- ❖ Smart Door Lock

# **Arm Chairs**

Elevate Your Comfort in Every Sit 99

Where Majesty
Meets Meals

**Smart Home Switches** 

**Climate Control Thermosat** 