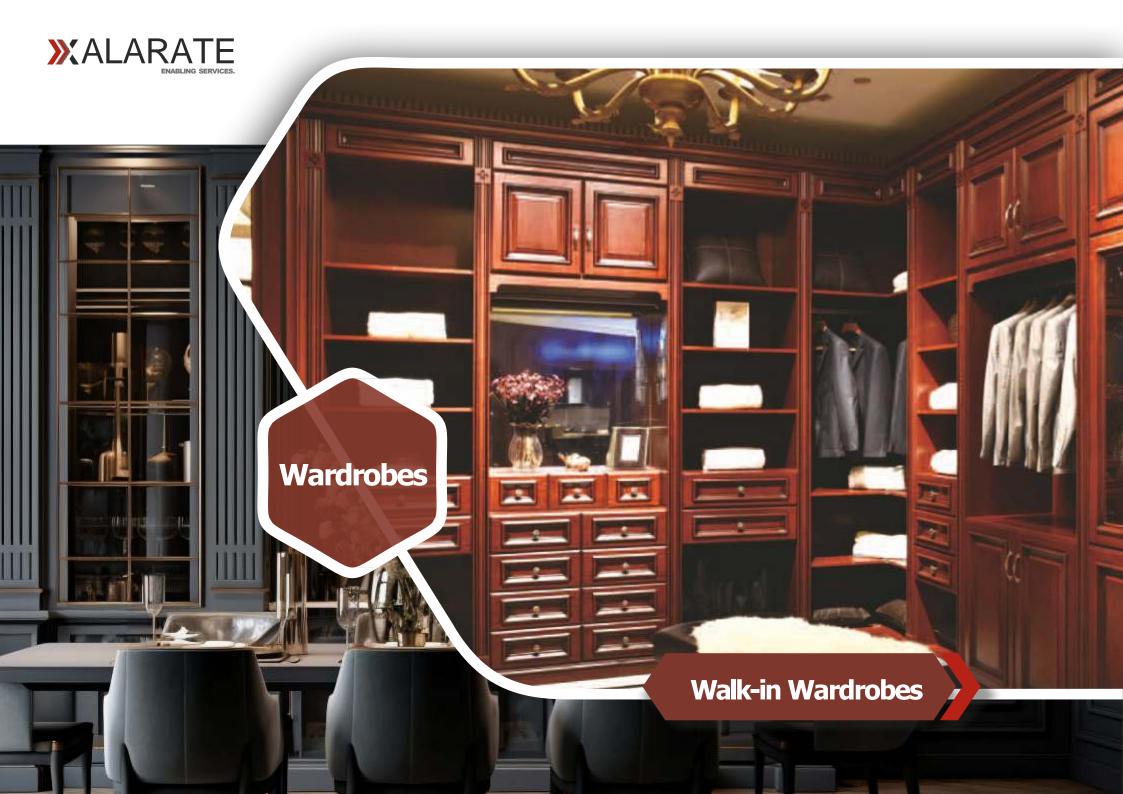

Your Sanctuary of Elegance •

















Where Timeless Elegance





# **Home Appliances**



**Home Appliances** 





















## **Glazed Vitrified Tiles**











Use for

Floor



4mm Spacer

Recommended





























1]000 Industry

Spo 6 Wellness Centres

Technical specification





















Chemical Resistance



Thermal Shock Installation Resistance











Glossy Rustic Matt

**Rustic Matt** 

# **Exotic Glossy Tiles**

300x600mm









# **Exotic Satin Tiles**

300x600mm















Efficiency Perfected:
The Essence of Best Utility •9

















# **Tables & Consoles** Where Function Meets Excellence •





# **Arm Chairs**





Elevate Your Comfort in Every Sit 99









Where Majesty
Meets Meals



































































**Smart Home Switches** 















**Climate Control Thermosat** 









#### PARAMETER

| Jnlock Method       | Proximity card, Key                                          | Card Capacity   | 255 Pcs                              |
|---------------------|--------------------------------------------------------------|-----------------|--------------------------------------|
| Induction Time      | <1S / Less than 1 second                                     | Card Distance   | <3CM / Less than 3 CM                |
| Card Frequency      | 125KHZ(T5557)/ 125 Khz (D801-57)                             | Card Frequency  | 13.56MHZ(M1) / 13.56 Mhz (D801-M1)   |
| Battery             | 4 LR6 / 4 pcs AA Alkaline Batteries                          |