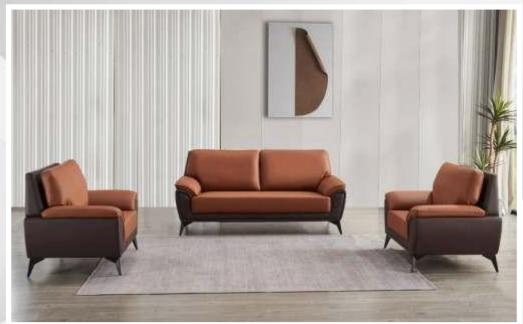

4.8 V)                            | Dynamic Current | <120mA / 120 mA                      |
| Quiescent Current   | <20 µ A / Less than 20 µ A                                   | Applicable Door | 38-70MM<br>38-70 MM (Can Customized) |
| Amblent Temperature | -20°C ~60°C                                                  |                 |                                      |
| Card Type           | Temic T557 /Mifare 1<br>Temic (D801*57) / Mifare 1 (D801*M1) |                 |                                      |









**Living Room** 









# **Dining Room**











Consoles & Home Decore











# Bedroom









# Bedroom



















## **Office Furniture**



#### **Conference Room Furniture**









### **Work Stations**









## Office Sofas



































**Phone:** +971 4 254 9111

E-Mail:

info@xalarate.ae

#### Address:

Warsan Tower office No. 1008, Barsha Heights, Dubai