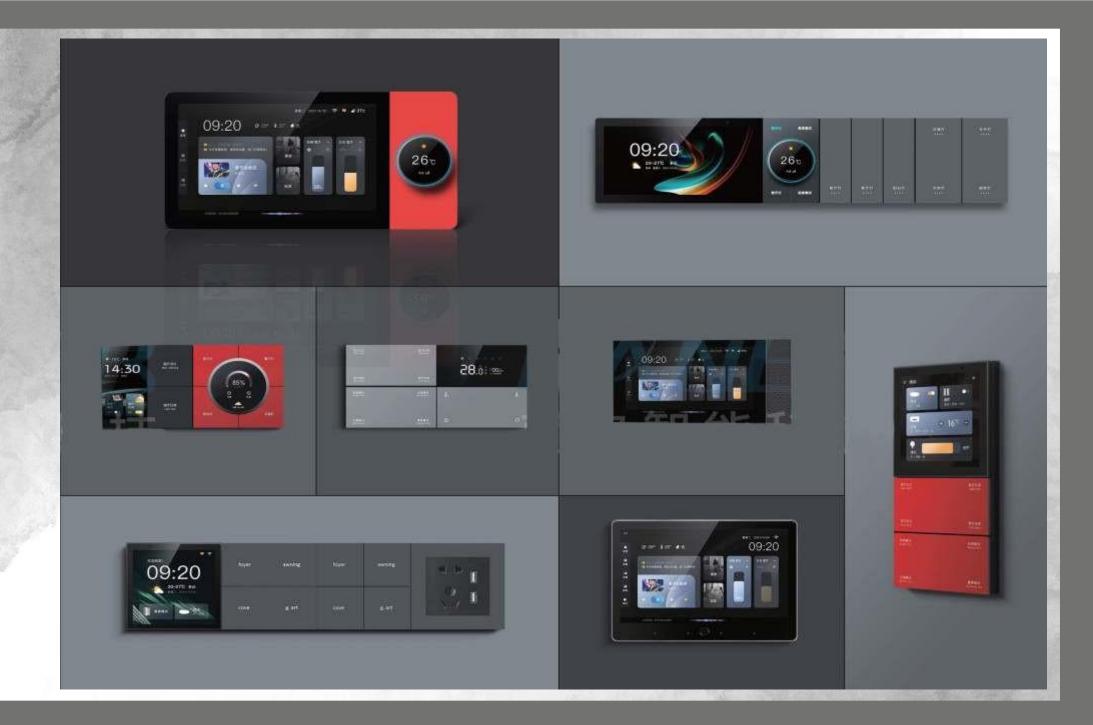

#### **Home Automation**

- Smart Home Switches
- Climate Control Thermostat
- ❖ Central Hub
- ❖ Smart Door Lock

# **Arm Chairs**

Elevate Your Comfort in Every Sit 99

Where Majesty
Meets Meals

**Smart Home Switches** 

**Climate Control Thermosat** 