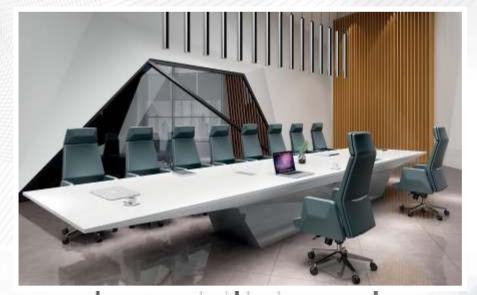

|
| Low-voltage Alarm   | <4.8V / Support (Less than 4.8 V)                            | Dynamic Current | <120mA / 120 mA                      |
| Quiescent Current   | <20 µ A / Less than 20 µ A                                   | Applicable Door | 38-70MM<br>38-70 MM (Can Customized) |
| Amblent Temperature | -20°C ~60°C                                                  |                 |                                      |
| Card Type           | Temic T557 /Mifare 1<br>Temic (D801*57) / Mifare 1 (D801*M1) |                 |                                      |









**Living Room** 









# **Dining Room**











Consoles & Home Decore











# Bedroom









# Bedroom



















## **Office Furniture**



#### **Conference Room Furniture**









### **Work Stations**









## Office Sofas



































**Phone:** +971 4 254 9111

E-Mail:

info@xalarate.ae

#### Address:

Warsan Tower office No. 1008, Barsha Heights, Dubai